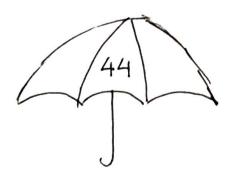

A BEE HAS 6 LEGS. HOW MANY LEGS DO 2 BEES HAVE?

COUNT BY TENS. WRITE ID LESS ON THE LEFT SIDE OF THE UMBRELLA AND ID MORE ON THE RIGHT SIDE

UNSCRAMBLE THE WORDS TOPIC: - LIVING AND NON - LIVING LARUTAN -> DOOF -> EGNAHC -> DUOLC -> RETAW -> NUS -> RIA -> ECAPS -> GNIVIL -> RETLEHS ->