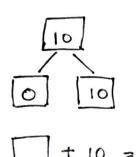

DATE:-

NUMBER BONDS TO 10

FILL IN THE MISSING NUMBER















- -6 = 4
- 4 = 6



## GRAPH A BLEND

FIND AND CIRCLE THE BLENDS. FILL OUT THE GRAPH

| GRAB  | TRUNK | BRAG | FREE   | BROWN | BRIM  |
|-------|-------|------|--------|-------|-------|
| FROG  | TRAP  | GRIP | BRAVE  | GROW  | BRING |
| TRAIN | TRUCK | TRIP | BRIGHT | GRAPE | FRONT |



HOW MANY DID YOU FIND?

. .

| BR |  |
|----|--|
| FR |  |
| GR |  |
| TR |  |

WORD PROBLEMS FOR ADDITION & SUBTRACTION

READ AND SOLVE :-

YOU HAVE 7 BALLOONS AND YOUR FRIEND HAS 5 BALLOONS. HOW MANY EXTRA BALLOONS DO YOU HAVE?

- 2 BIRDS WERE SITTING ON THE FENCE, 4 MORE BIRDS CAME TO JOIN THEM. HOW MANY BIRDS ARE SITTING ON THE FENCE?
  - YOU HAVE 7 COOKIES AND YOU ATE 2 OF THEM. HOW MANY COOKIES DO YOU HAVE LEFT?
  - YOU HAVE COLLECTED 7 CRICKETS. HOW MANY MORE CRICKETS DO YOU NEED TO CO