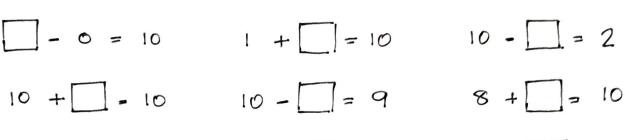

DATE:-

NUMBER BONDS TO 10

FILL IN THE MISSING NUMBER















- -6 = 4
- 4 = 6



## GRAPH A BLEND

FIND AND CIRCLE THE BLENDS. FILL OUT THE GRAPH

| GRAB  | TRUNK | BRAG | FREE   | BROWN | BRIM  |
|-------|-------|------|--------|-------|-------|
| FROG  | TRAP  | GRIP | BRAVE  | GROW  | BRING |
| TRAIN | TRUCK | TRIP | BRIGHT | GRAPE | FRONT |



HOW MANY DID YOU FIND?

. .

| BR |  |
|----|--|
| FR |  |
| GR |  |
| TR |  |

WORD PROBLEMS FOR ADDITION & SUBTRACTION

READ AND SOLVE :-

YOU HAVE 7 BALLOONS AND YOUR FRIEND HAS 5 BALLOONS. HOW MANY EXTRA BALLOONS DO YOU HAVE?

- 2 BIRDS WERE SITTING ON THE FENCE, 4 MORE BIRDS CAME TO JOIN THEM. HOW MANY BIRDS ARE SITTING ON THE FENCE?
  - YOU HAVE 7 COOKIES AND YOU ATE 2 OF THEM. HOW MANY COOKIES DO YOU HAVE LEFT?
  - YOU HAVE COLLECTED 7 CRICKETS. HOW MANY MORE CRICKETS DO YOU NEED TO COLLEC