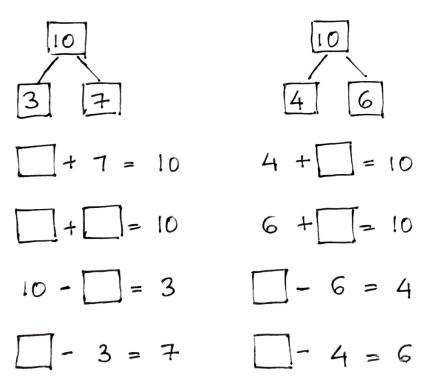

DATE:-

NUMBER BONDS TO 10

FILL IN THE MISSING NUMBER















- -6 = 4
- 4 = 6



## GRAPH A BLEND

FIND AND CIRCLE THE BLENDS. FILL OUT THE GRAPH

| GRAB  | TRUNK | BRAG | FREE   | BROWN | BRIM  |
|-------|-------|------|--------|-------|-------|
| FROG  | TRAP  | GRIP | BRAVE  | GROW  | BRING |
| TRAIN | TRUCK | TRIP | BRIGHT | GRAPE | FRONT |



HOW MANY DID YOU FIND?

. .

| BR |  |
|----|--|
| FR |  |
| GR |  |
| TR |  |

WORD PROBLEMS FOR ADDITION & SUBTRACTION

READ AND SOLVE :-

YOU HAVE 7 BALLOONS AND YOUR FRIEND HAS 5 BALLOONS. HOW MANY EXTRA BALLOONS DO YOU HAVE?

- 2 BIRDS WERE SITTING ON THE FENCE, 4 MORE BIRDS CAME TO JOIN THEM. HOW MANY BIRDS ARE SITTING ON THE FENCE?
  - YOU HAVE 7 COOKIES AND YOU ATE 2 OF THEM. HOW MANY COOKIES DO YOU HAVE LEFT?
  - YOU HAVE COLLECTED 7 CRICKETS. HOW MANY MORE CRICKETS DO YOU NEED TO COLLECT TO