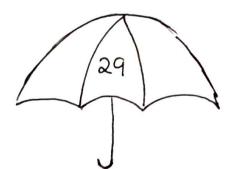

A BEE HAS 6 LEGS. HOW MANY LEGS DO 2 BEES HAVE?

COUNT BY TENS. WRITE ID LESS ON THE LEFT SIDE OF THE UMBRELLA AND ID MORE ON THE RIGHT SIDE

UNSCRAMBLE THE WORDS TOPIC: - LIVING AND NON - LIVING LARUTAN -> DOOF -> EGNAHC -> DUOLC -> RETAW -> NUS -> RIA -> ECAPS -> GNIVIL -> RETLEHS ->