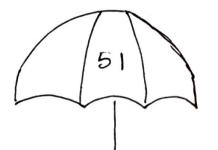

A BEE HAS 6 LEGS. HOW MANY LEGS DO 2 BEES HAVE?

COUNT BY TENS. WRITE ID LESS ON THE LEFT SIDE OF THE UMBRELLA AND ID MORE ON THE RIGHT SIDE

UNSCRAMBLE THE WORDS TOPIC: - LIVING AND NON - LIVING LARUTAN -> DOOF -> EGNAHC -> DUOLC -> RETAW -> NUS -> RIA -> ECAPS -> GNIVIL -> RETLEHS ->