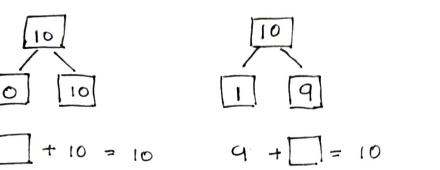

DATE:-

NUMBER BONDS TO 10

FILL IN THE MISSING NUMBER















- -6 = 4
- 4 = 6



## GRAPH A BLEND

FIND AND CIRCLE THE BLENDS. FILL OUT THE GRAPH

| GRAB  | TRUNK | BRAG | FREE   | BROWN | BRIM  |
|-------|-------|------|--------|-------|-------|
| FROG  | TRAP  | GRIP | BRAVE  | GROW  | BRING |
| TRAIN | TRUCK | TRIP | BRIGHT | GRAPE | FRONT |



HOW MANY DID YOU FIND?

. .

| BR |  |
|----|--|
| FR |  |
| GR |  |
| TR |  |

WORD PROBLEMS FOR ADDITION & SUBTRACTION

READ AND SOLVE :-

YOU HAVE 7 BALLOONS AND YOUR FRIEND HAS 5 BALLOONS. HOW MANY EXTRA BALLOONS DO YOU HAVE?

- 2 BIRDS WERE SITTING ON THE FENCE, 4 MORE BIRDS CAME TO JOIN THEM. HOW MANY BIRDS ARE SITTING ON THE FENCE?
  - YOU HAVE 7 COOKIES AND YOU ATE 2 OF THEM. HOW MANY COOKIES DO YOU HAVE LEFT?
  - YOU HAVE COLLECTED 7 CRICKETS. HOW MANY MORE CRICKETS DO YOU NEED TO COLL