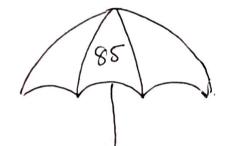

A BEE HAS 6 LEGS. HOW MANY LEGS DO 2 BEES HAVE?

COUNT BY TENS. WRITE ID LESS ON THE LEFT SIDE OF THE UMBRELLA AND ID MORE ON THE RIGHT SIDE

UNSCRAMBLE THE WORDS TOPIC: - LIVING AND NON - LIVING LARUTAN -> DOOF -> EGNAHC -> DUOLC -> RETAW -> NUS -> RIA -> ECAPS -> GNIVIL -> RETLEHS ->