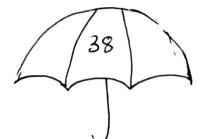

A BEE HAS 6 LEGS. HOW MANY LEGS DO 2 BEES HAVE?

COUNT BY TENS. WRITE ID LESS ON THE LEFT SIDE OF THE UMBRELLA AND ID MORE ON THE RIGHT SIDE

UNSCRAMBLE THE WORDS TOPIC: - LIVING AND NON - LIVING LARUTAN -> DOOF -> EGNAHC -> DUOLC -> RETAW -> NUS -> RIA -> ECAPS -> GNIVIL -> RETLEHS ->