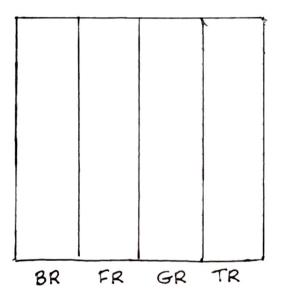

## GRAPH A BLEND

FIND AND CIRCLE THE BLENDS. FILL OUT THE GRAPH

| GRAB  | TRUNK | BRAG | FREE   | BROWN | BRIM  |
|-------|-------|------|--------|-------|-------|
| FROG  | TRAP  | GRIP | BRAVE  | GROW  | BRING |
| TRAIN | TRUCK | TRIP | BRIGHT | GRAPE | FRONT |

HOW MANY DID YOU FIND?

. .

| BR |  |
|----|--|
| FR |  |
| GR |  |
| TR |  |

WORD PROBLEMS FOR ADDITION & SUBTRACTION

READ AND SOLVE :-

YOU HAVE 7 BALLOONS AND YOUR FRIEND HAS 5 BALLOONS. HOW MANY EXTRA BALLOONS DO YOU HAVE?