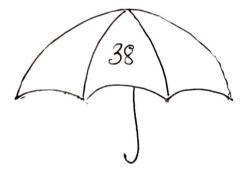

A BEE HAS 6 LEGS. HOW MANY LEGS DO 2 BEES HAVE?

COUNT BY TENS. WRITE ID LESS ON THE LEFT SIDE OF THE UMBRELLA AND ID MORE ON THE RIGHT SIDE

UNSCRAMBLE THE WORDS TOPIC: - LIVING AND NON - LIVING LARUTAN -> DOOF -> EGNAHC -> DUOLC -> RETAW -> NUS -> RIA -> ECAPS -> GNIVIL -> RETLEHS ->