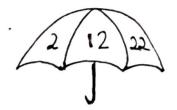

A BEE HAS 6 LEGS. HOW MANY LEGS DO 2 BEES HAVE?

COUNT BY TENS. WRITE ID LESS ON THE LEFT SIDE OF THE UMBRELLA AND ID MORE ON THE RIGHT SIDE

UNSCRAMBLE THE WORDS TOPIC: - LIVING AND NON - LIVING LARUTAN -> DOOF -> EGNAHC -> DUOLC -> RETAW -> NUS -> RIA -> ECAPS -> GNIVIL -> RETLEHS ->