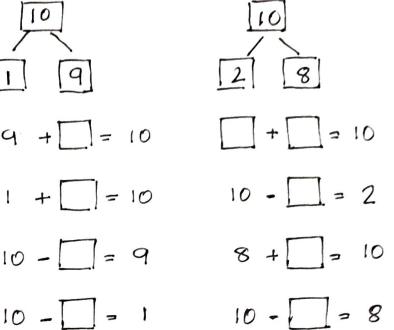

DATE:-

NUMBER BONDS TO 10

FILL IN THE MISSING NUMBER















- -6 = 4
- 4 = 6



## GRAPH A BLEND

FIND AND CIRCLE THE BLENDS. FILL OUT THE GRAPH

| GRAB  | TRUNK | BRAG | FREE   | BROWN | BRIM  |
|-------|-------|------|--------|-------|-------|
| FROG  | TRAP  | GRIP | BRAVE  | GROW  | BRING |
| TRAIN | TRUCK | TRIP | BRIGHT | GRAPE | FRONT |



HOW MANY DID YOU FIND?

. .

| BR |  |
|----|--|
| FR |  |
| GR |  |
| TR |  |

WORD PROBLEMS FOR ADDITION & SUBTRACTION

READ AND SOLVE :-

YOU HAVE 7 BALLOONS AND YOUR FRIEND HAS 5 BALLOONS. HOW MANY EXTRA BALLOONS DO YOU HAVE?

- 2 BIRDS WERE SITTING ON THE FENCE, 4 MORE BIRDS CAME TO JOIN THEM. HOW MANY BIRDS ARE SITTING ON THE FENCE?
  - YOU HAVE 7 COOKIES AND YOU ATE 2 OF THEM. HOW MANY COOKIES DO YOU HAVE LEFT?
  - YOU HAVE COLLECTED 7 CRICKETS. HOW MANY MORE CRICKETS DO YOU NEED TO COLLECT