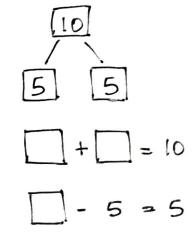

DATE:-

NUMBER BONDS TO 10

FILL IN THE MISSING NUMBER















- -6 = 4
- 4 = 6



## GRAPH A BLEND

FIND AND CIRCLE THE BLENDS. FILL OUT THE GRAPH

| GRAB  | TRUNK | BRAG | FREE   | BROWN | BRIM  |
|-------|-------|------|--------|-------|-------|
| FROG  | TRAP  | GRIP | BRAVE  | GROW  | BRING |
| TRAIN | TRUCK | TRIP | BRIGHT | GRAPE | FRONT |



HOW MANY DID YOU FIND?

. .

| BR |  |
|----|--|
| FR |  |
| GR |  |
| TR |  |

WORD PROBLEMS FOR ADDITION & SUBTRACTION

READ AND SOLVE :-

YOU HAVE 7 BALLOONS AND YOUR FRIEND HAS 5 BALLOONS. HOW MANY EXTRA BALLOONS DO YOU HAVE?

- 2 BIRDS WERE SITTING ON THE FENCE, 4 MORE BIRDS CAME TO JOIN THEM. HOW MANY BIRDS ARE SITTING ON THE FENCE?
  - YOU HAVE 7 COOKIES AND YOU ATE 2 OF THEM. HOW MANY COOKIES DO YOU HAVE LEFT?
  - YOU HAVE COLLECTED 7 CRICKETS. HOW MANY MORE CRICKETS DO YOU NEED TO COLLECT TO MAKE 11 CRICKETS?

A BE